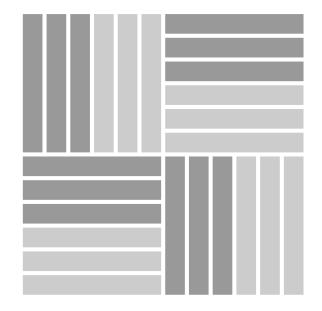

# **Installation Options.**

Neoflex Wood Series Flooring can be installed in a variety of different ways. Different colors can be combined to great effect.

Checkerboard

2-Color Checkerboard

2-Color Checkerboard

2-Color Checkerboard