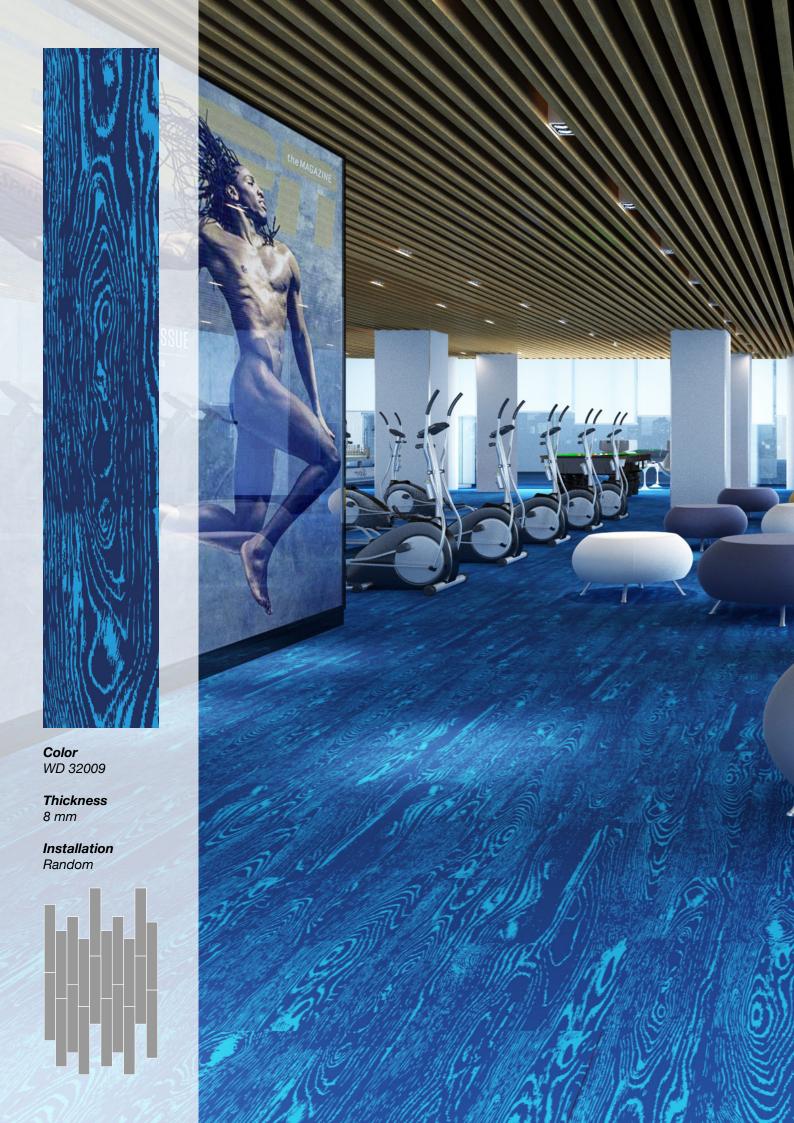

#### Standard Colors.

Neoflex Wood Series is available in a variety of standard colorways that utilize a colored pattern printed over a black EPDM rubber base.

The below color swatches are meant to give you a first impression of colors and materials. Experience has shown, however, that printed versions of colors cannot in all cases faithfully reproduce the color appearance of the originals. We therefore recommend that you consult your Neoflex partner on your preferred color choices, who will be happy to show you original samples and assist you.

### **Premium Colors.**

Neoflex Wood Series is available in a wide variety of premium colorways that utilize a colored pattern printed over a colored EPDM rubber base.

The below color swatches are meant to give you a first impression of colors and materials. Experience has shown, however, that printed versions of colors cannot in all cases faithfully reproduce the color appearance of the originals. We therefore recommend that you consult your Neoflex partner on your preferred color choices, who will be happy to show you original samples and assist you.