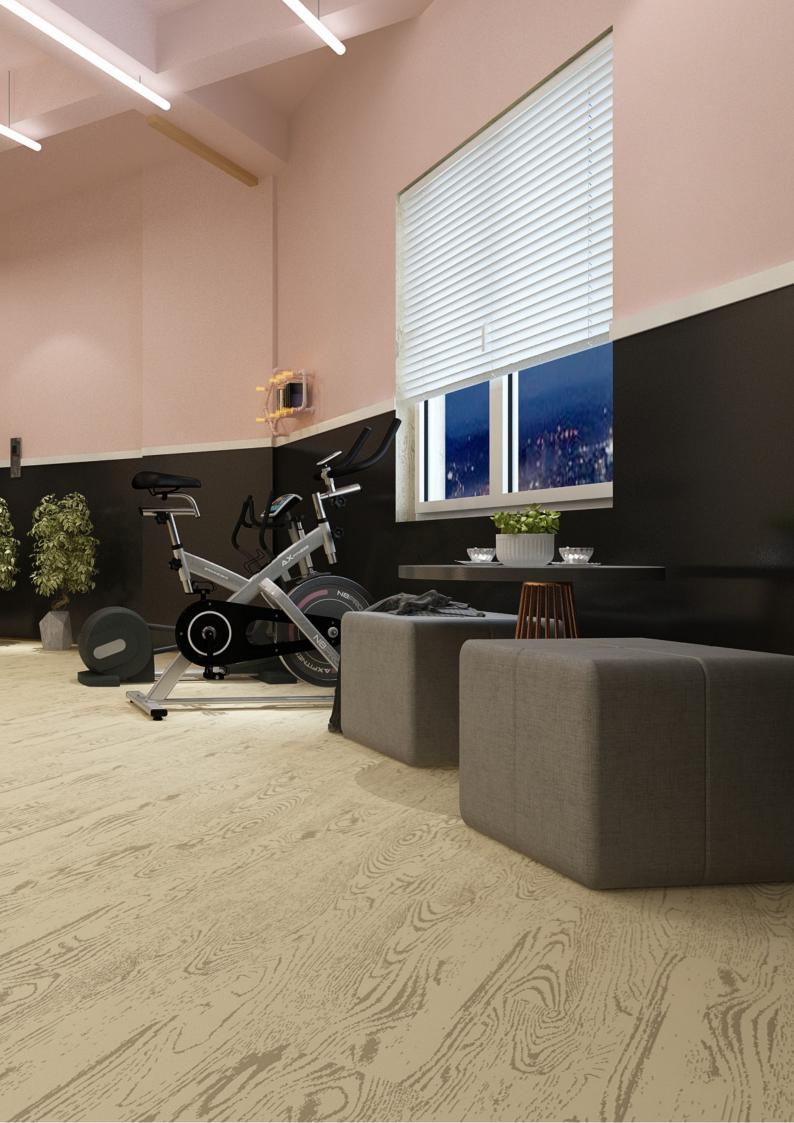

# **Technical Specifications.**

Neoflex Wood Series Fitness Flooring is made of 100% synthetic EPDM rubber with a life expectancy of 10+ years backed by a 7-year limited guarantee. Its performance surpasses other types of rubber flooring as well as resilient vinyl, PVC, hardwood, laminated wood or EVA foam.

## Standard Thicknesses.

Neoflex Wood Series is manufactured in 4 thicknesses, each designed to be used for different fitness flooring applications.

All thicknesses utilize a 2.5mm EDPM top layer. 6mm, 8mm and 10mm thicknesses consist of a 2.5mm EPDM layer laminated to a recycled SBR rubber underlay.