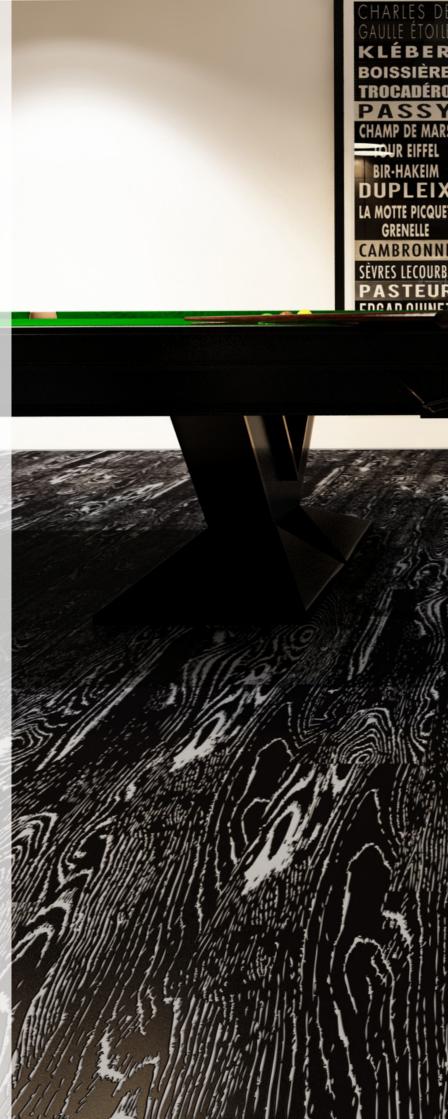

# **Technical Specifications.**

Neoflex Wood Series Fitness Flooring is made of 100% synthetic EPDM rubber with a life expectancy of 10+ years backed by a 7-year limited guarantee. Its performance surpasses other types of rubber flooring as well as resilient vinyl, PVC, hardwood, laminated wood or EVA foam.

## Standard Thicknesses.

Neoflex Wood Series is manufactured in 4 thicknesses, each designed to be used for different fitness flooring applications.

All thicknesses utilize a 2.5mm EDPM top layer. 6mm, 8mm and 10mm thicknesses consist of a 2.5mm EPDM layer laminated to a recycled SBR rubber underlay.