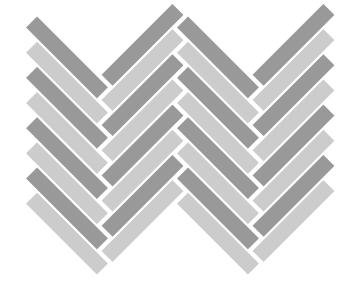

# **Installation Options.**

Neoflex Wood Series Flooring can be installed in a variety of different ways. Different colors can be combined to great effect.

Checkerboard

2-Color Checkerboard

2-Color Checkerboard