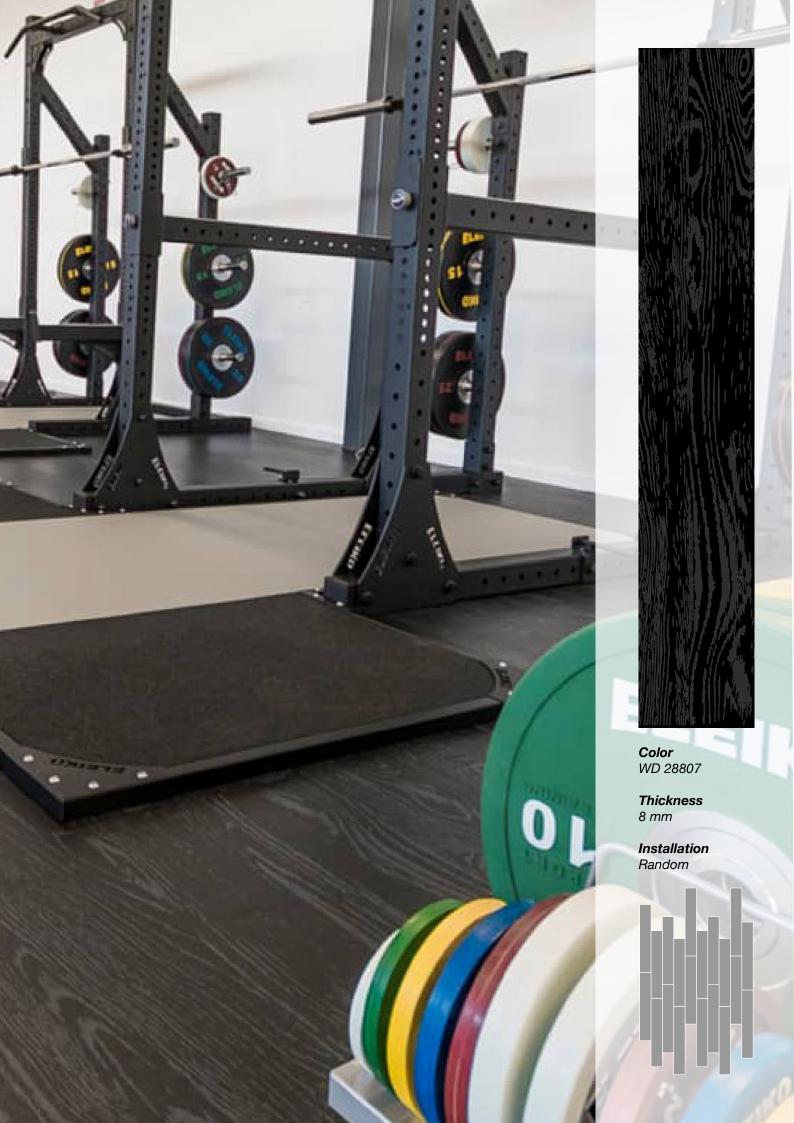

**Color** WD 30807

**Thickness** 8 mm

**Installation** Random

Color WD 28807

Thickness 2.5 mm

**Installation** Random

Installation Random & Cut to Contour