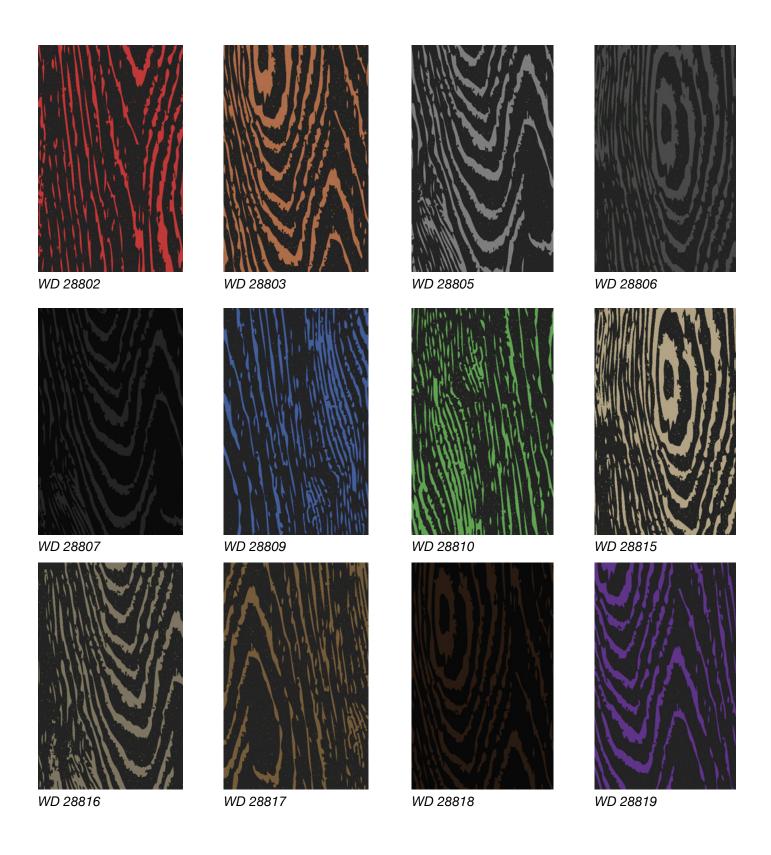

#### Standard Colors.

Neoflex Wood Series is available in a variety of standard colorways that utilize a colored pattern printed over a black EPDM rubber base.

The below color swatches are meant to give you a first impression of colors and materials. Experience has shown, however, that printed versions of colors cannot in all cases faithfully reproduce the color appearance of the originals. We therefore recommend that you consult your Neoflex partner on your preferred color choices, who will be happy to show you original samples and assist you.

### **Premium Colors.**

Neoflex Wood Series is available in a wide variety of premium colorways that utilize a colored pattern printed over a colored EPDM rubber base.

The below color swatches are meant to give you a first impression of colors and materials. Experience has shown, however, that printed versions of colors cannot in all cases faithfully reproduce the color appearance of the originals. We therefore recommend that you consult your Neoflex partner on your preferred color choices, who will be happy to show you original samples and assist you.