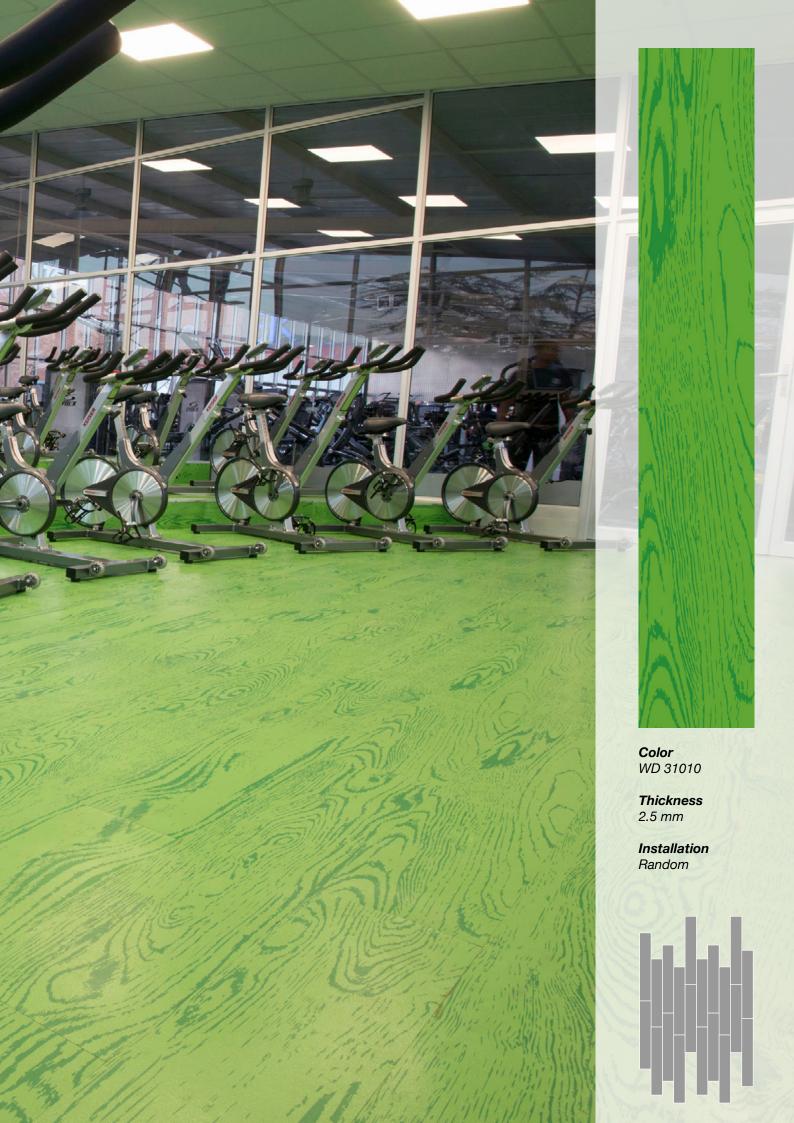

#### Standard Colors.

Neoflex Wood Series is available in a variety of standard colorways that utilize a colored pattern printed over a black EPDM rubber base.

The below color swatches are meant to give you a first impression of colors and materials. Experience has shown, however, that printed versions of colors cannot in all cases faithfully reproduce the color appearance of the originals. We therefore recommend that you consult your Neoflex partner on your preferred color choices, who will be happy to show you original samples and assist you.

### **Premium Colors.**

Neoflex Wood Series is available in a wide variety of premium colorways that utilize a colored pattern printed over a colored EPDM rubber base.

The below color swatches are meant to give you a first impression of colors and materials. Experience has shown, however, that printed versions of colors cannot in all cases faithfully reproduce the color appearance of the originals. We therefore recommend that you consult your Neoflex partner on your preferred color choices, who will be happy to show you original samples and assist you.