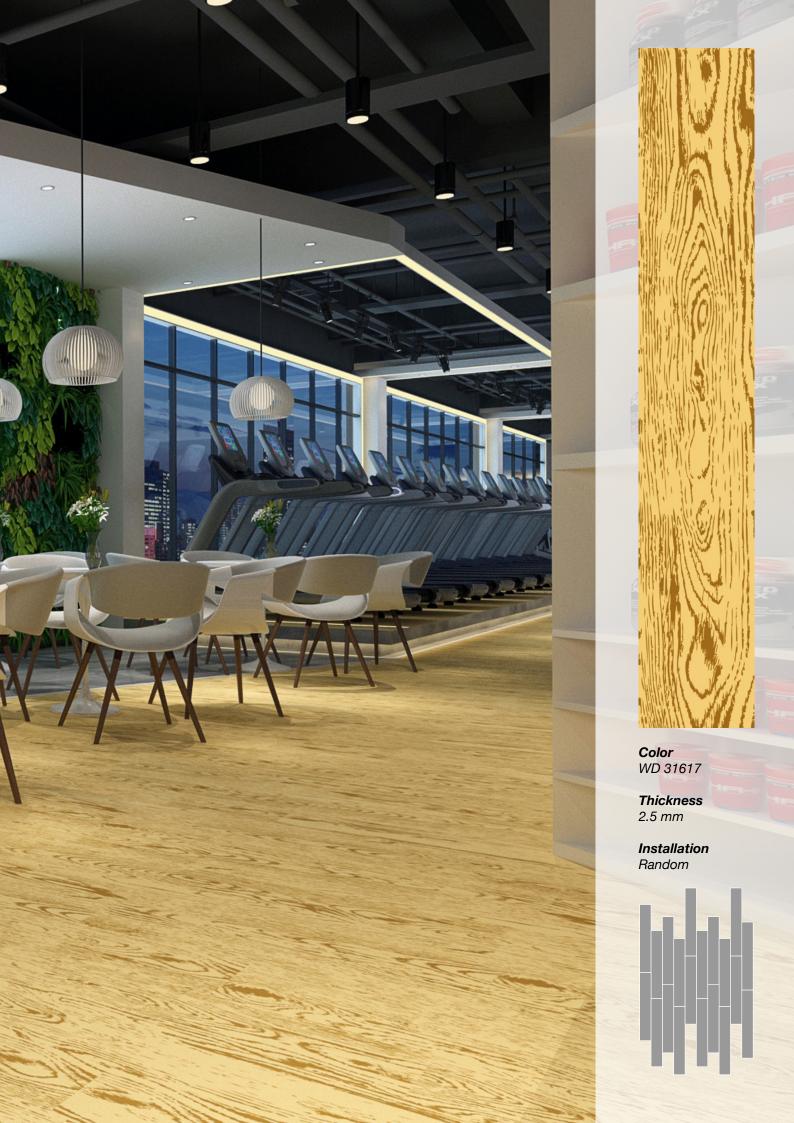

#### Standard Colors.

Neoflex Wood Series is available in a variety of standard colorways that utilize a colored pattern printed over a black EPDM rubber base.

The below color swatches are meant to give you a first impression of colors and materials. Experience has shown, however, that printed versions of colors cannot in all cases faithfully reproduce the color appearance of the originals. We therefore recommend that you consult your Neoflex partner on your preferred color choices, who will be happy to show you original samples and assist you.

## Standard Thicknesses.

Neoflex Wood Series is manufactured in 4 thicknesses, each designed to be used for different fitness flooring applications.

All thicknesses utilize a 2.5mm EDPM top layer. 6mm, 8mm and 10mm thicknesses consist of a 2.5mm EPDM layer laminated to a recycled SBR rubber underlay.