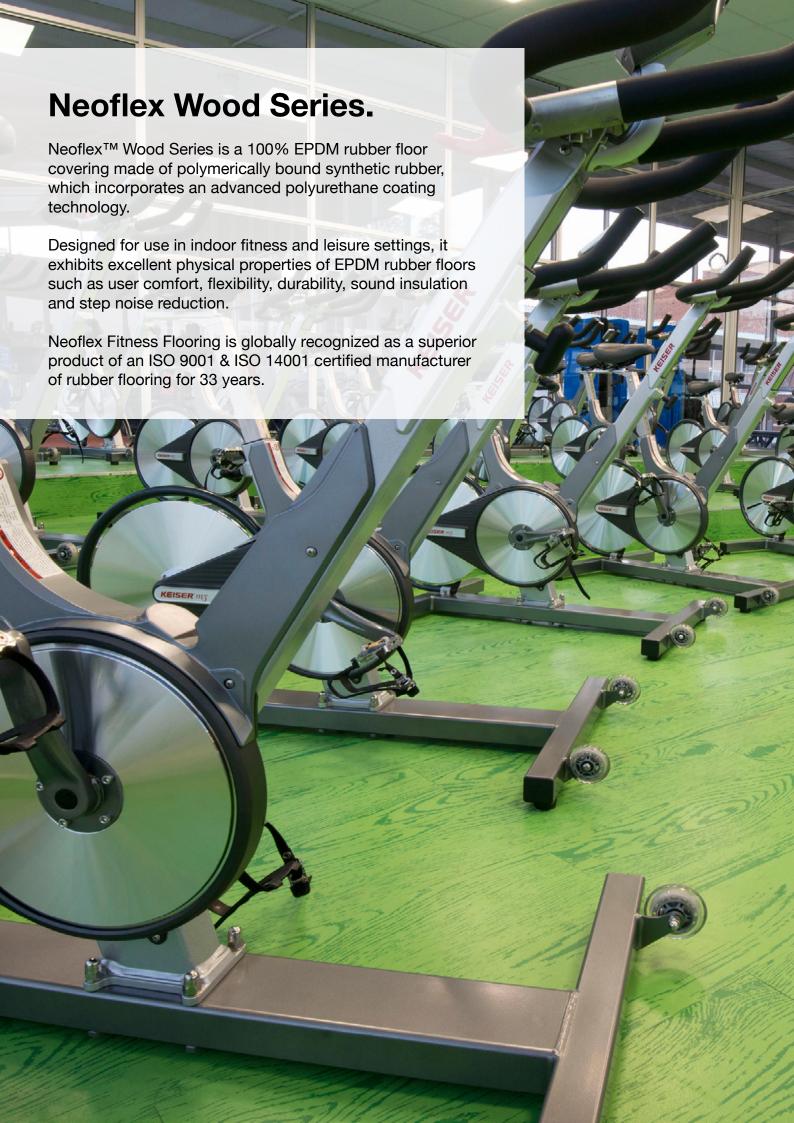

# **Technical Specifications.**

Neoflex Wood Series Fitness Flooring is made of 100% synthetic EPDM rubber with a life expectancy of 10+ years backed by a 7-year limited guarantee. Its performance surpasses other types of rubber flooring as well as resilient vinyl, PVC, hardwood, laminated wood or EVA foam.