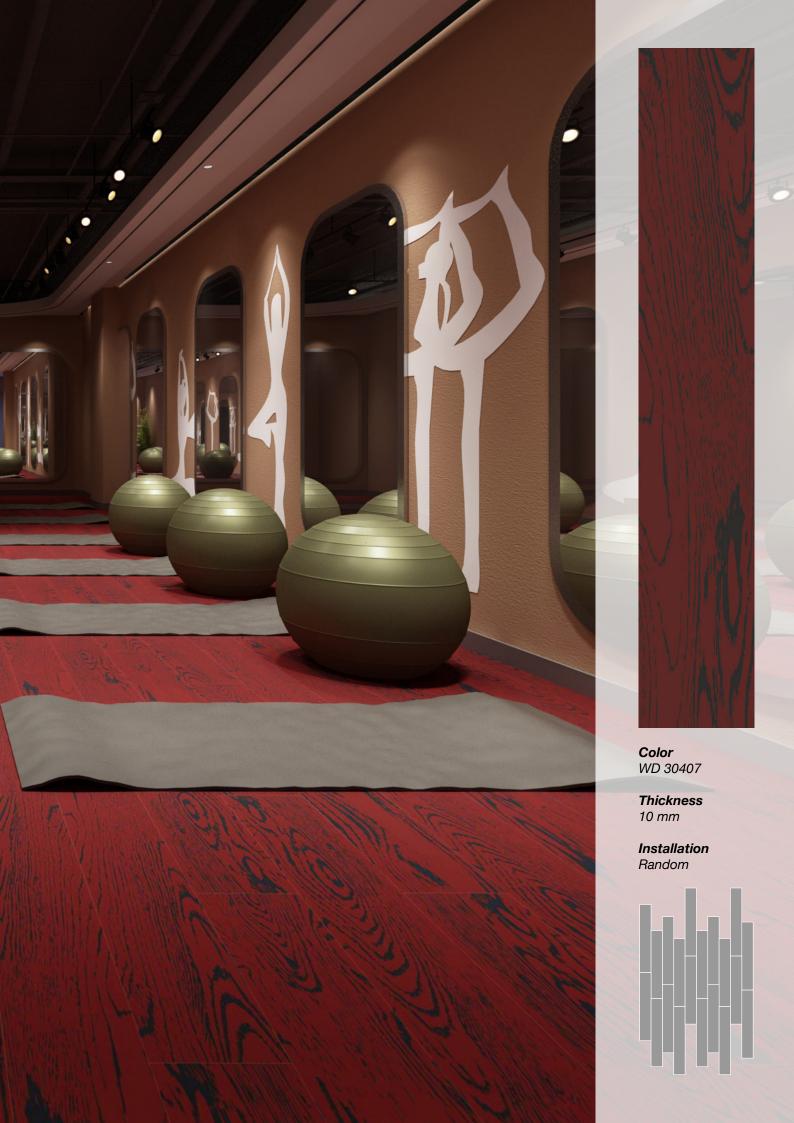

**Color** WD 30807

**Thickness** 8 mm

**Installation** Random

















Color WD 28807

Thickness 2.5 mm

**Installation** Random











Installation Random & Cut to Contour





























#### Standard Colors.

Neoflex Wood Series is available in a variety of standard colorways that utilize a colored pattern printed over a black EPDM rubber base.

The below color swatches are meant to give you a first impression of colors and materials. Experience has shown, however, that printed versions of colors cannot in all cases faithfully reproduce the color appearance of the originals. We therefore recommend that you consult your Neoflex partner on your preferred color choices, who will be happy to show you original samples and assist you.



### **Premium Colors.**

Neoflex Wood Series is available in a wide variety of premium colorways that utilize a colored pattern printed over a colored EPDM rubber base.

The below color swatches are meant to give you a first