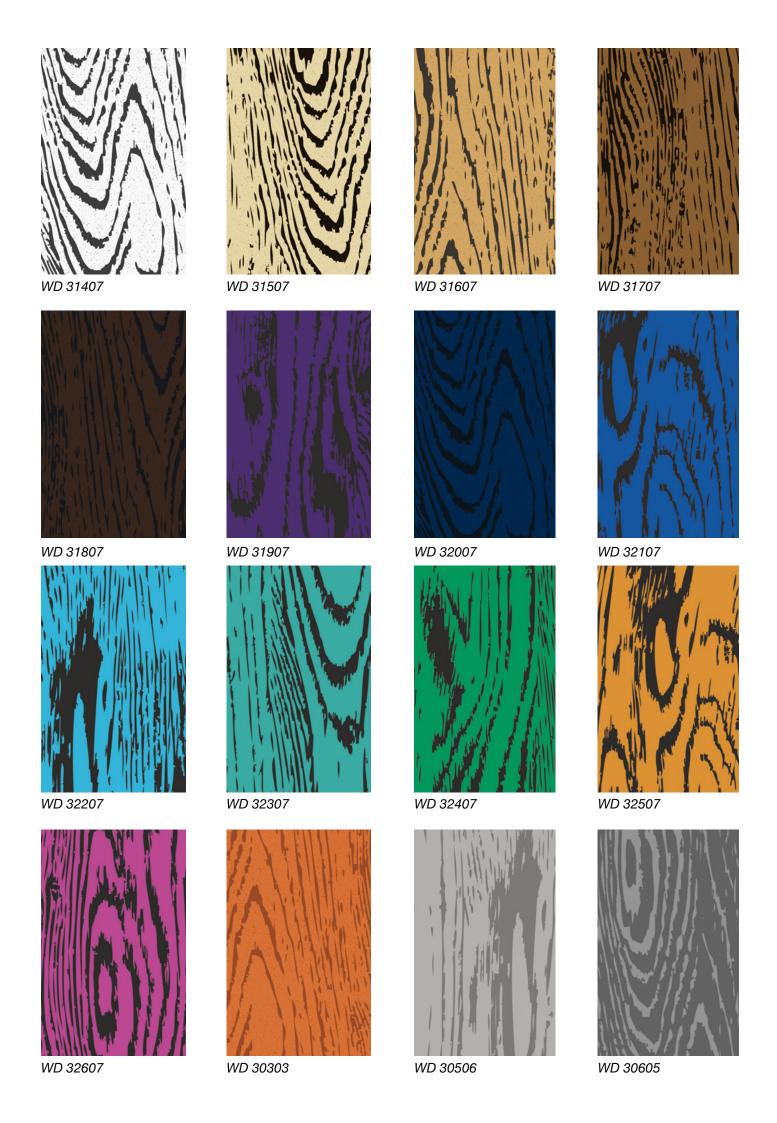

### **Premium Colors.**

Neoflex Wood Series is available in a wide variety of premium colorways that utilize a colored pattern printed over a colored EPDM rubber base.

The below color swatches are meant to give you a first impression of colors and materials. Experience has shown, however, that printed versions of colors cannot in all cases faithfully reproduce the color appearance of the originals. We therefore recommend that you consult your Neoflex partner on your preferred color choices, who will be happy to show you original samples and assist you.