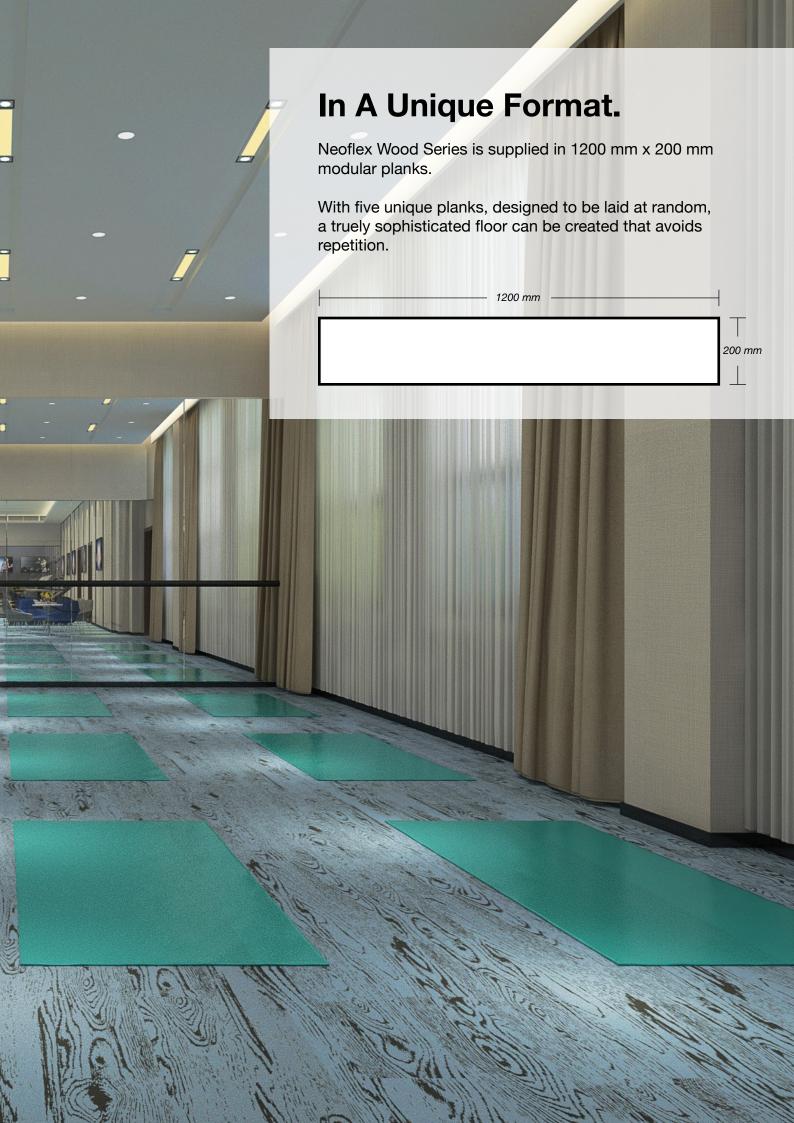

## Standard Thicknesses.

Neoflex Wood Series is manufactured in 4 thicknesses, each designed to be used for different fitness flooring applications.

All thicknesses utilize a 2.5mm EDPM top layer. 6mm, 8mm and 10mm thicknesses consist of a 2.5mm EPDM layer laminated to a recycled SBR rubber underlay.

If thicker product is required, rubber underlay can be supplied in rolls, and Neoflex Wood Series can be adhered on top.