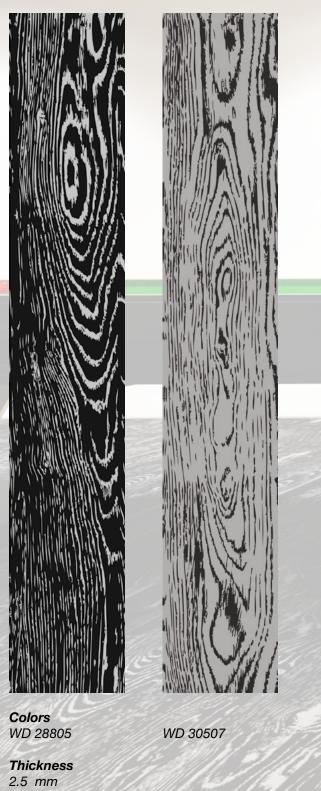

**Color** WD 30807

**Thickness** 8 mm

**Installation** Random

Color WD 28807

Thickness 2.5 mm

**Installation** Random

Installation Random & Cut to Contour

#### Standard Colors.

Neoflex Wood Series is available in a variety of standard colorways that utilize a colored pattern printed over a black EPDM rubber base.

The below color swatches are meant to give you a first impression of colors and materials. Experience has shown, however, that printed versions of colors cannot in all cases faithfully reproduce the color appearance of the originals. We therefore recommend that you consult your Neoflex partner on your preferred color choices, who will be happy to show you original samples and assist you.

### **Premium Colors.**

Neoflex Wood Series is available in a wide variety of premium colorways that utilize a colored pattern printed over a colored EPDM rubber base.

The below color swatches are meant to give you a first impression of colors and materials. Experience has shown, however, that printed versions of colors cannot in all cases faithfully reproduce the color appearance of the originals. We therefore recommend that you consult your Neoflex partner on your preferred color choices, who will be happy to show you original samples and assist you.