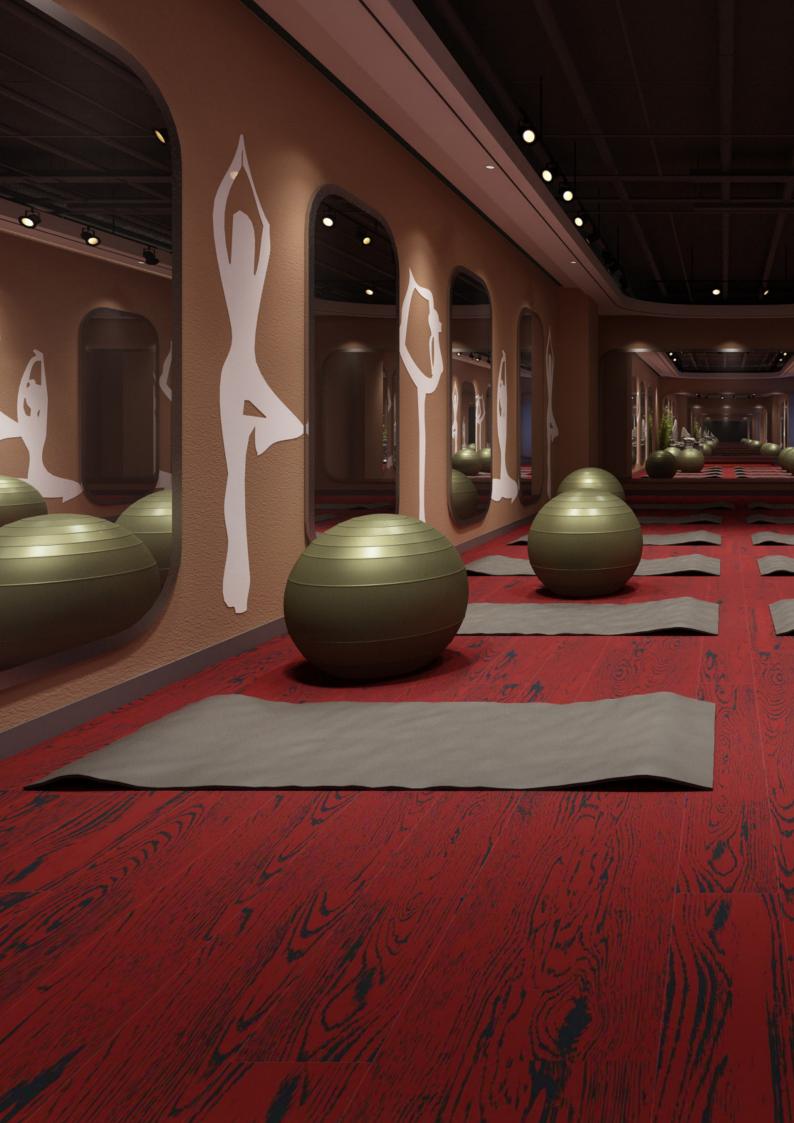

**Color** WD 30807

**Thickness** 8 mm

**Installation** Random

















Color WD 28807

Thickness 2.5 mm

**Installation** Random











Installation Random & Cut to Contour





























#### Standard Colors.

Neoflex Wood Series is available in a variety of standard colorways that utilize a colored pattern printed over a black EPDM rubber base.

The below color swatches are meant to give you a first impression of colors and materials. Experience has shown, however, that printed versions of colors cannot in all cases faithfully reproduce the color appearance of the originals. We therefore recommend that you consult your Neoflex partner on your preferred color choices, who will be happy to show you original samples and assist you.



### **Premium Colors.**

Neoflex Wood Series is available in a wide variety of premium colorways that utilize a colored pattern printed over a colored EPDM rubber base.

The below color swatches are meant to give you a fir