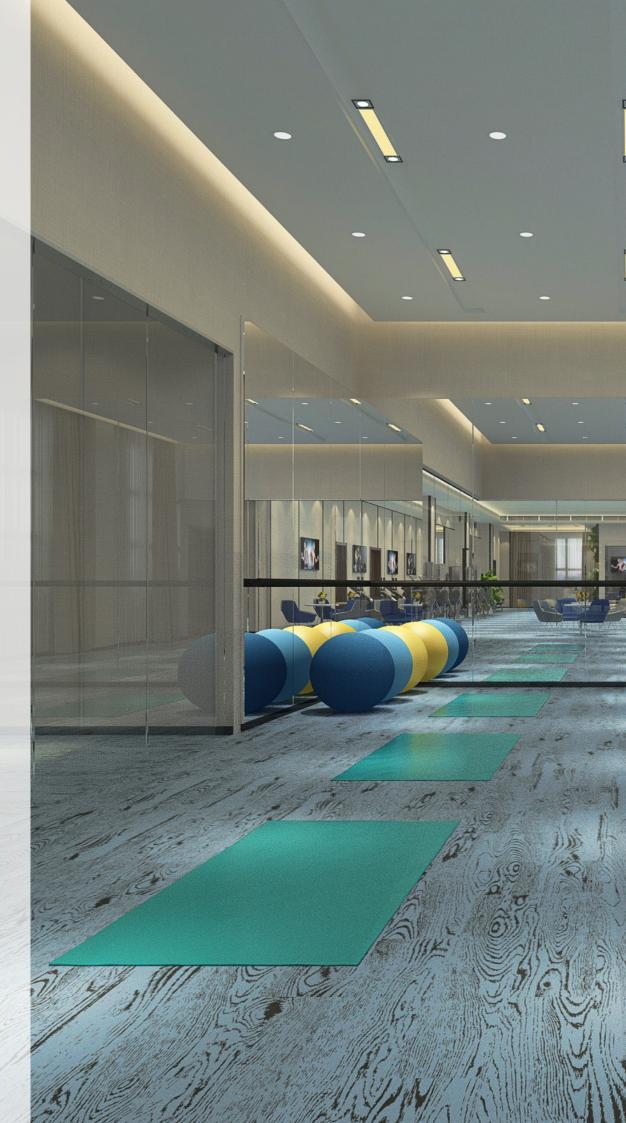

# **Technical Specifications.**

Neoflex Wood Series Fitness Flooring is made of 100% synthetic EPDM rubber with a life expectancy of 10+ years backed by a 7-year limited guarantee. Its performance surpasses other types of rubber flooring as well as resilient vinyl, PVC, hardwood, laminated wood or EVA foam.

| Property                                  | Standard              | Result                          |
|-------------------------------------------|-----------------------|---------------------------------|
| Thickness                                 |                       | 2.5 mm, 6 mm, 8 mm, 10 mm       |
| Dimensions                                |                       | 1200 mm x 200 mm                |
| Weight                                    |                       | ± 4.65 kg/sqm                   |
| Hardness                                  | ISO 7619-1:2010       | 62.1° Shore A                   |
| Determination of Flexibility & Deflection | ISO 24344:2012        | No cracking in either direction |
| Enhanced Slip Resistance                  | EN 13845:2005 Annex C | Moderate                        |
| Dynamic Coefficient of Friction           | EN 13893:2012         | 0.7                             |
| Light Fastness                            | ISO 105-B02:2013      | 7-8 Grade                       |
| Residual Indentation                      | ISO 24343-1:2002      | 0.18 mm                         |
| Dimensional Stability                     | ISO 23999:2012        | 0.5%                            |
| Flammability                              | EN 13501-1            | Efl (Optional Cfl-s1)           |
| Installation                              |                       | Stikibak™ or Full-Bond          |