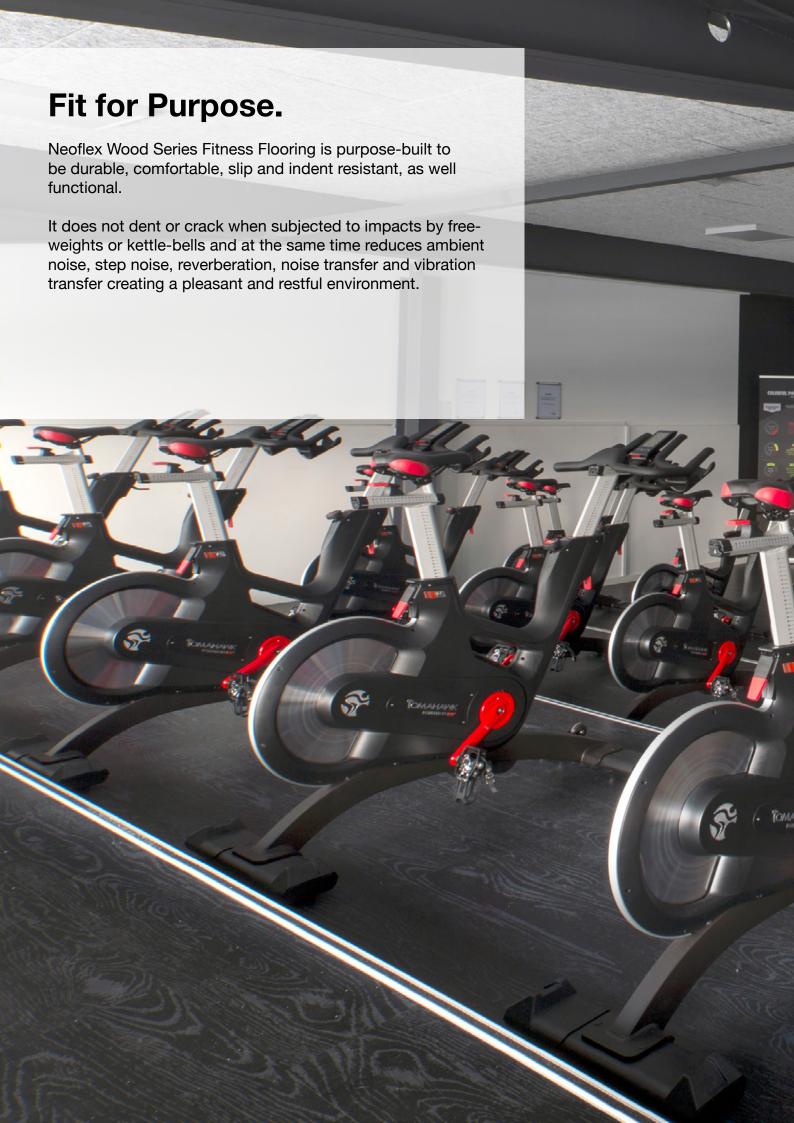

# **Technical Specifications.**

Neoflex Wood Series Fitness Flooring is made of 100% synthetic EPDM rubber with a life expectancy of 10+ years backed by a 7-year limited guarantee. Its performance surpasses other types of rubber flooring as well as resilient vinyl, PVC, hardwood, laminated wood or EVA foam.