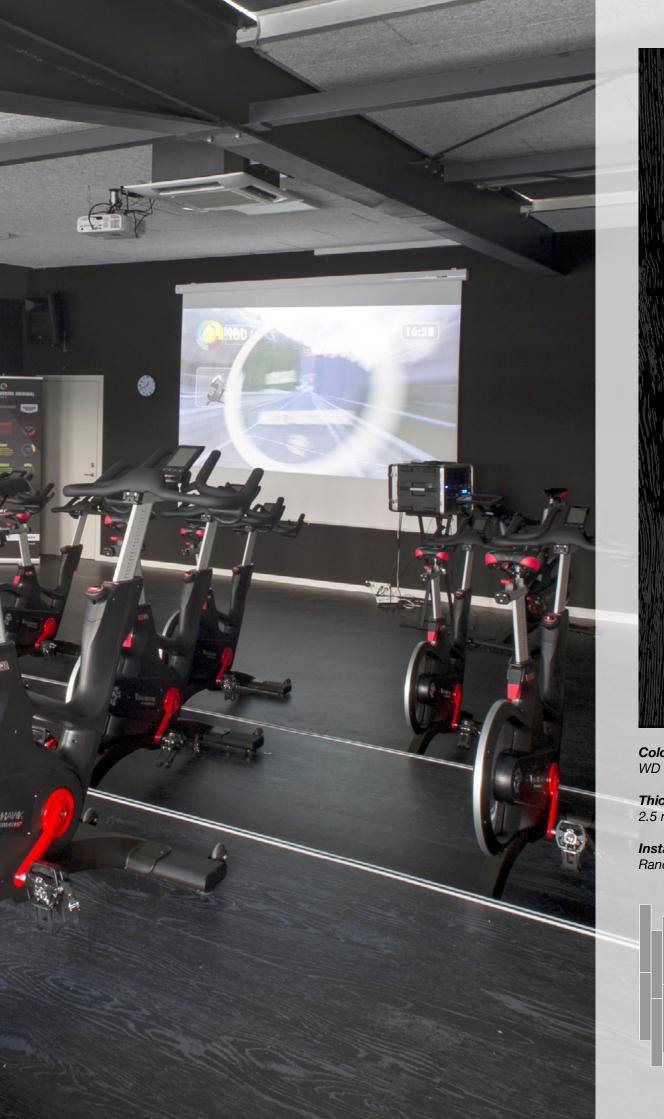

# **Technical Specifications.**

Neoflex Wood Series Fitness Flooring is made of 100% synthetic EPDM rubber with a life expectancy of 10+ years backed by a 7-year limited guarantee. Its performance surpasses other types of rubber flooring as well as resilient vinyl, PVC, hardwood, laminated wood or EVA foam.