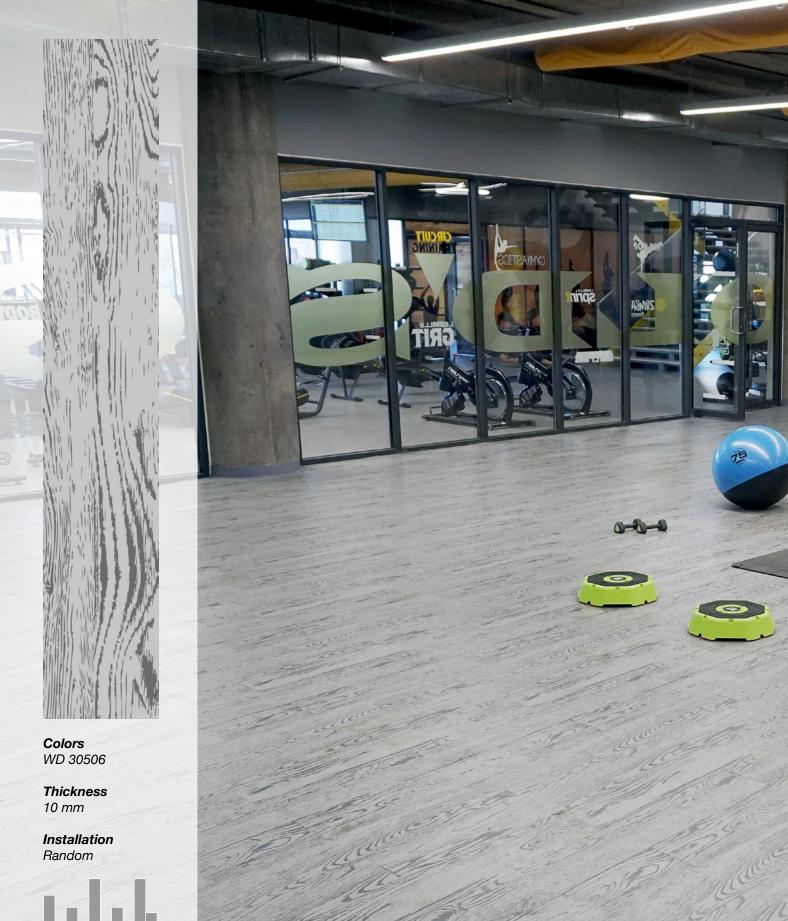

#### Standard Colors.

Neoflex Wood Series is available in a variety of standard colorways that utilize a colored pattern printed over a black EPDM rubber base.

The below color swatches are meant to give you a first impression of colors and materials. Experience has shown, however, that printed versions of colors cannot in all cases faithfully reproduce the color appearance of the originals. We therefore recommend that you consult your Neoflex partner on your preferred color choices, who will be happy to show you original samples and assist you.

## Standard Thicknesses.

Neoflex Wood Series is manufactured in 4 thicknesses, each designed to be used for different fitness flooring applications.

All thicknesses utilize a 2.5mm EDPM top layer. 6mm, 8mm and 10mm thicknesses consist of a 2.5mm EPDM layer laminated to a recycled SBR rubber underlay.