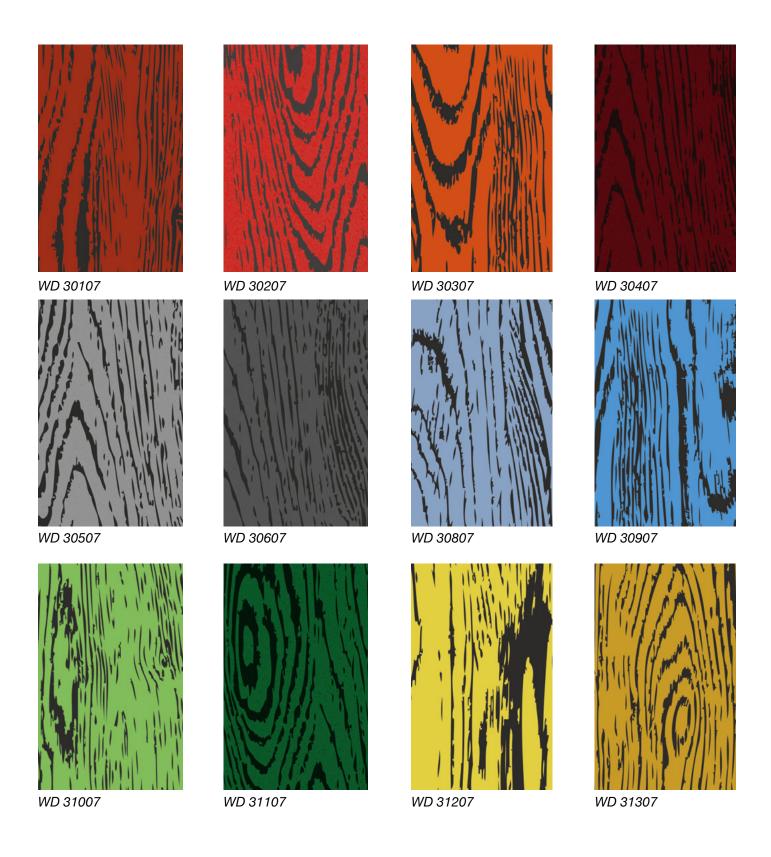

#### Standard Colors.

Neoflex Wood Series is available in a variety of standard colorways that utilize a colored pattern printed over a black EPDM rubber base.

The below color swatches are meant to give you a first impression of colors and materials. Experience has shown, however, that printed versions of colors cannot in all cases faithfully reproduce the color appearance of the originals. We therefore recommend that you consult your Neoflex partner on your preferred color choices, who will be happy to show you original samples and assist you.