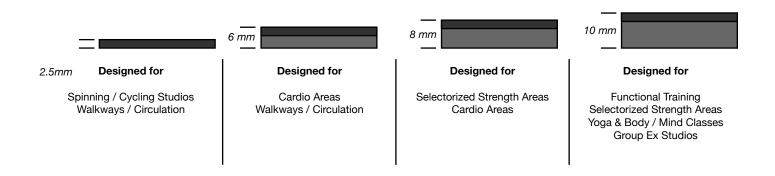

## Standard Thicknesses.

Neoflex Wood Series is manufactured in 4 thicknesses, each designed to be used for different fitness flooring applications.

All thicknesses utilize a 2.5mm EDPM top layer. 6mm, 8mm and 10mm thicknesses consist of a 2.5mm EPDM layer laminated to a recycled SBR rubber underlay.

If thicker product is required, rubber underlay can be supplied in rolls, and Neoflex Wood Series can be adhered on top.