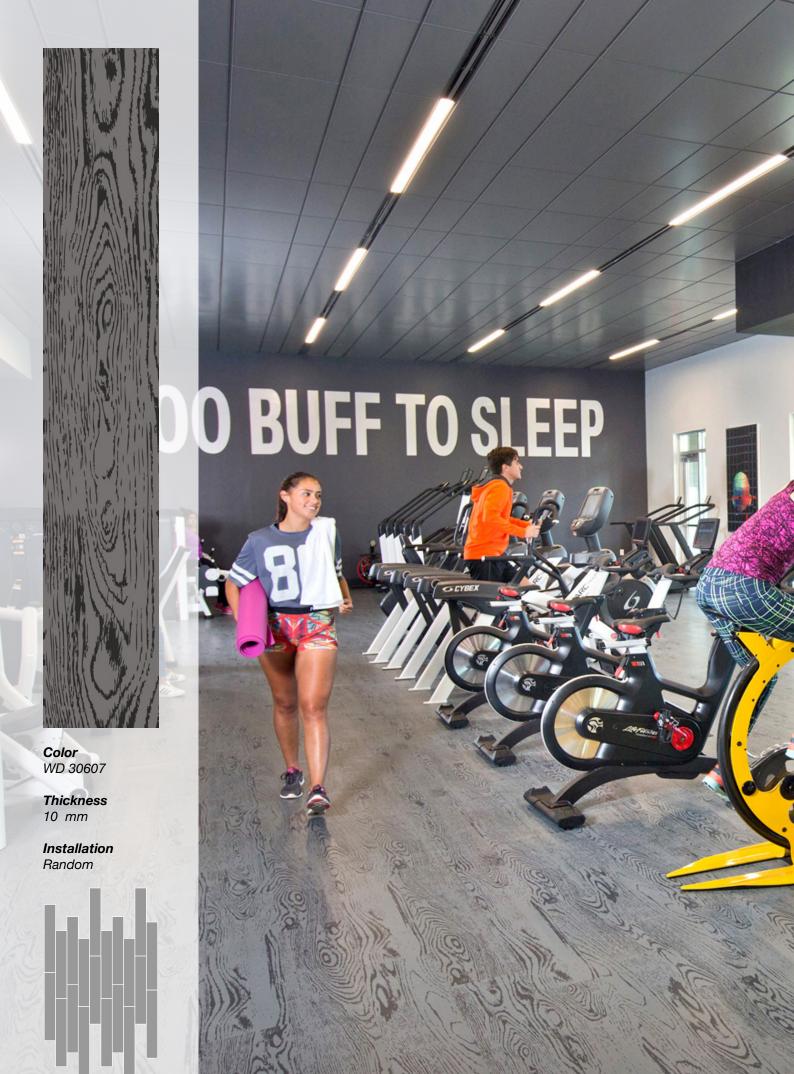

#### Standard Colors.

Neoflex Wood Series is available in a variety of standard colorways that utilize a colored pattern printed over a black EPDM rubber base.

The below color swatches are meant to give you a first impression of colors and materials. Experience has shown, however, that printed versions of colors cannot in all cases faithfully reproduce the color appearance of the originals. We therefore recommend that you consult your Neoflex partner on your preferred color choices, who will be happy to show you original samples and assist you.

### **Premium Colors.**

Neoflex Wood Series is available in a wide variety of premium colorways that utilize a colored pattern printed over a colored EPDM rubber base.

The below color swatches are meant to give you a first impression of colors and materials. Experience has shown, however, that printed versions of colors cannot in all cases faithfully reproduce the color appearance of the originals. We therefore recommend that you consult your Neoflex partner on your preferred color choices, who will be happy to show you original samples and assist you.