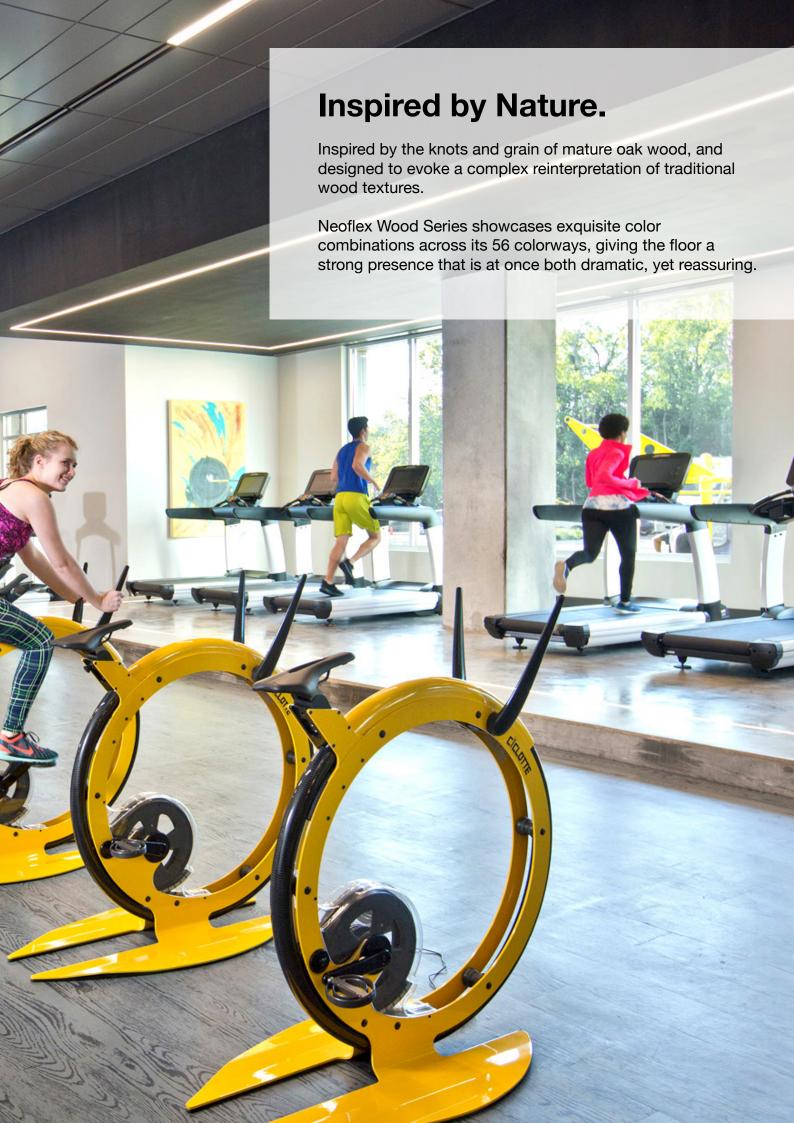

**Color** WD 30807

**Thickness** 8 mm

**Installation** Random

















Color WD 28807

Thickness 2.5 mm

**Installation** Random











Installation Random & Cut to Contour





























#### Standard Colors.

Neoflex Wood Series is available in a variety of standard colorways that utilize a colored pattern printed over a black EPDM rubber base.

The below color swatches are meant to give you a first impression of colors and materials. Experience has shown, however, that printed versions of colors cannot in all cases faithfully reproduce the color appearance of the originals. We therefore recommend that you consult your Neoflex partner on your preferred color choices, who will be happy to show you original samples and assist you.



### **Premium Colors