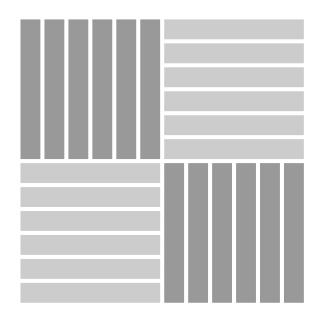

# **Installation Options.**

Neoflex Wood Series Flooring can be installed in a variety of different ways. Different colors can be combined to great effect.

Checkerboard

2-Color Checkerboard

2-Color Checkerboard

2-Color Checkerboard