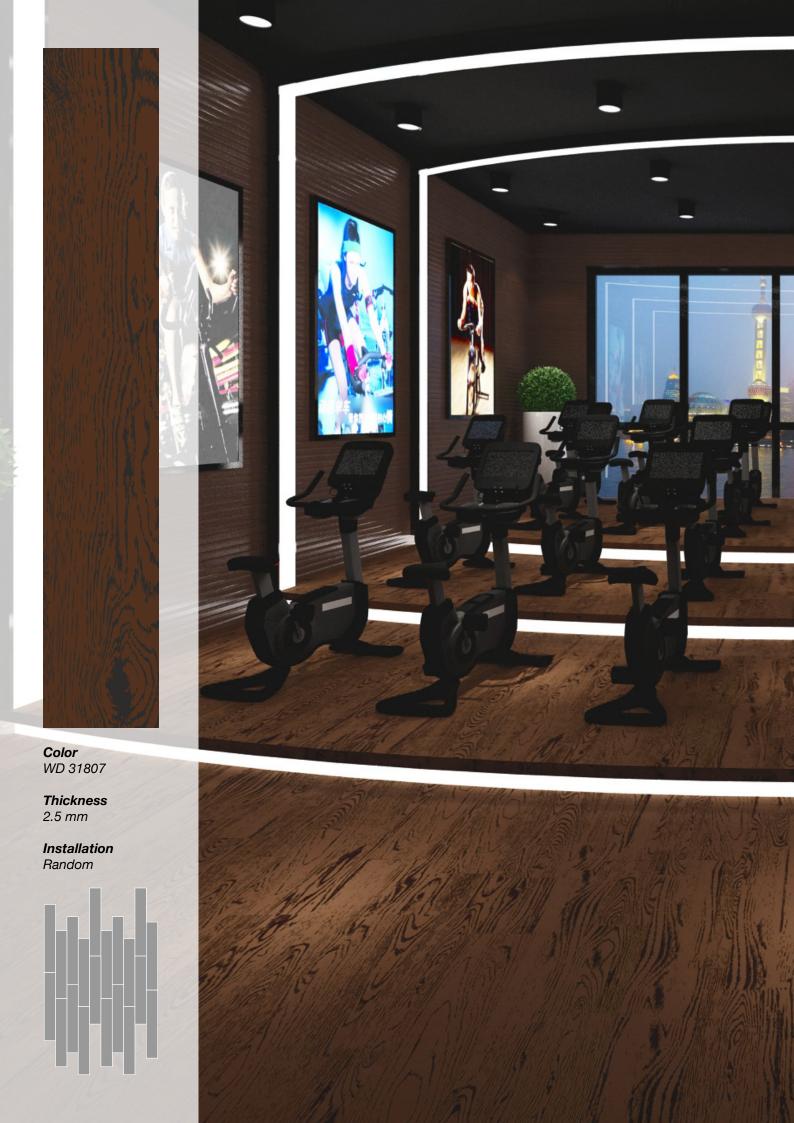

**Color** WD 30807

**Thickness** 8 mm

**Installation** Random

















Color WD 28807

Thickness 2.5 mm

**Installation** Random











Installation Random & Cut to Contour





























#### Standard Colors.

Neoflex Wood Series is available in a variety of standard colorways that utilize a colored pattern printed over a black EPDM rubber base.

The below color swatches are meant to give you a first impression of colors and materials. Experience has shown, however, that printed versions of colors cannot in all cases faithfully reproduce the color appearance of the originals. We therefore recommend that you consult your Neoflex partner on your preferred color choices, who will be happy to show you original samples and assist you.



### **Premium Colors.**

Neoflex Wood Series is available in a wide variety of premium colorways that utilize a colored pattern printed over a colored EPDM rubber base.

The below color swatches are meant to give you a first i