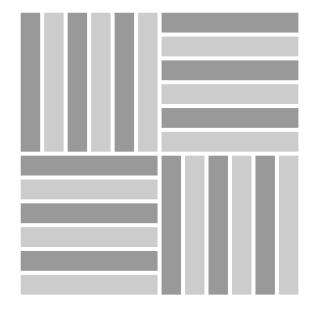

# **Installation Options.**

Neoflex Wood Series Flooring can be installed in a variety of different ways. Different colors can be combined to great effect.

Checkerboard

2-Color Checkerboard

2-Color Checkerboard

2-Color Checkerboard