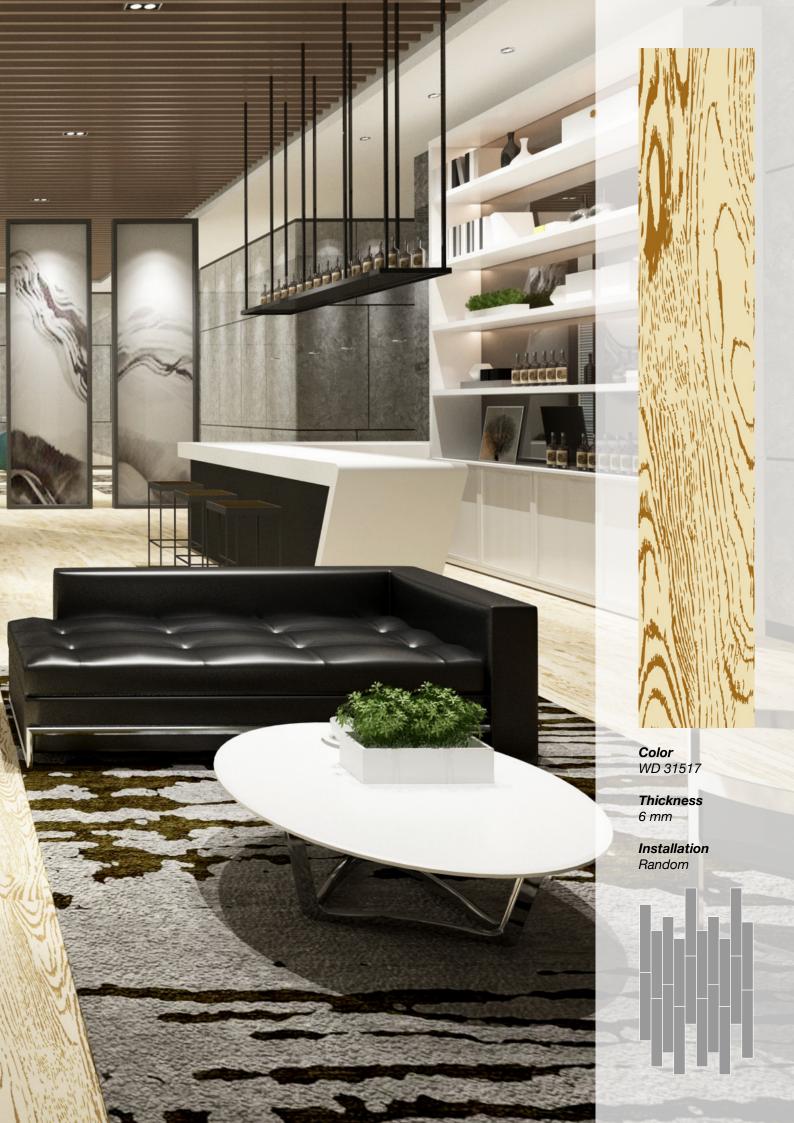

#### Standard Colors.

Neoflex Wood Series is available in a variety of standard colorways that utilize a colored pattern printed over a black EPDM rubber base.

The below color swatches are meant to give you a first impression of colors and materials. Experience has shown, however, that printed versions of colors cannot in all cases faithfully reproduce the color appearance of the originals. We therefore recommend that you consult your Neoflex partner on your preferred color choices, who will be happy to show you original samples and assist you.

### **Premium Colors.**

Neoflex Wood Series is available in a wide variety of premium colorways that utilize a colored pattern printed over a colored EPDM rubber base.

The below color swatches are meant to give you a first impression of colors and materials. Experience has shown, however, that printed versions of colors cannot in all cases faithfully reproduce the color appearance of the originals. We therefore recommend that you consult your Neoflex partner on your preferred color choices, who will be happy to show you original samples and assist you.