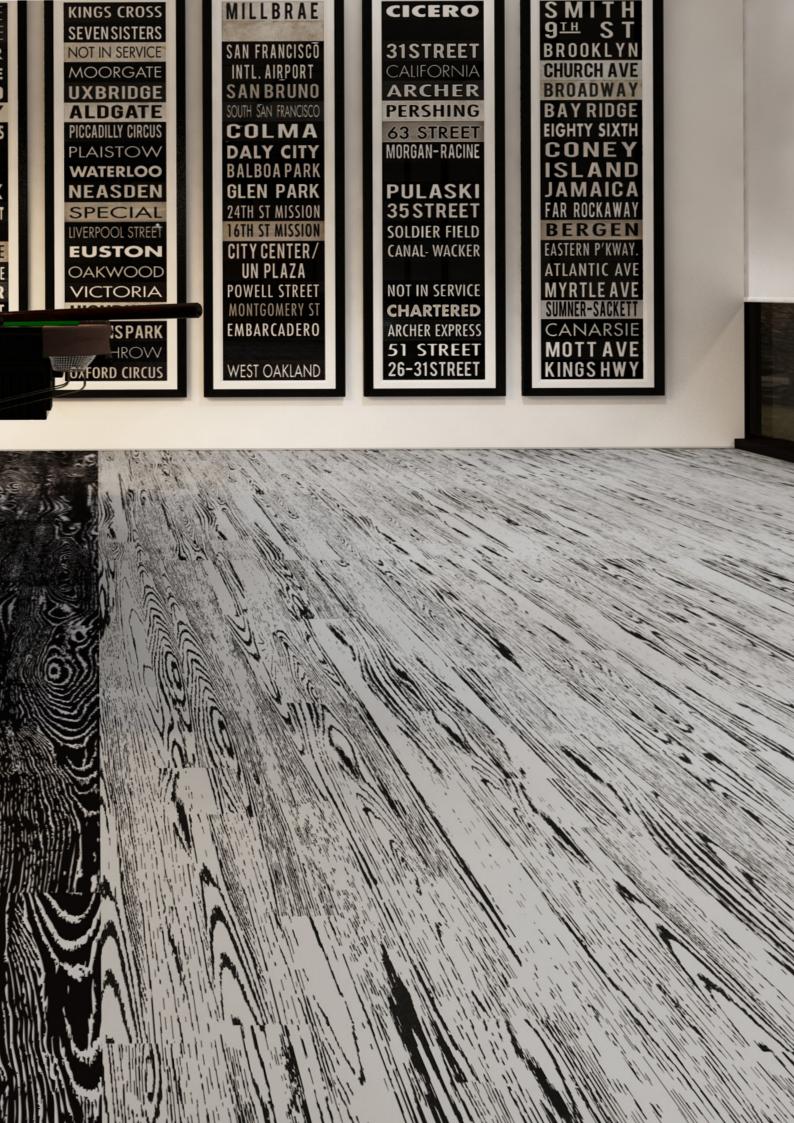

# **Technical Specifications.**

Neoflex Wood Series Fitness Flooring is made of 100% synthetic EPDM rubber with a life expectancy of 10+ years backed by a 7-year limited guarantee. Its performance surpasses other types of rubber flooring as well as resilient vinyl, PVC, hardwood, laminated wood or EVA foam.

## Standard Thicknesses.

Neoflex Wood Series is manufactured in 4 thicknesses, each designed to be used for different fitness flooring applications.

All thicknesses utilize a 2.5mm EDPM top layer. 6mm, 8mm and 10mm thicknesses consist of a 2.5mm EPDM layer laminated to a recycled SBR rubber underlay.