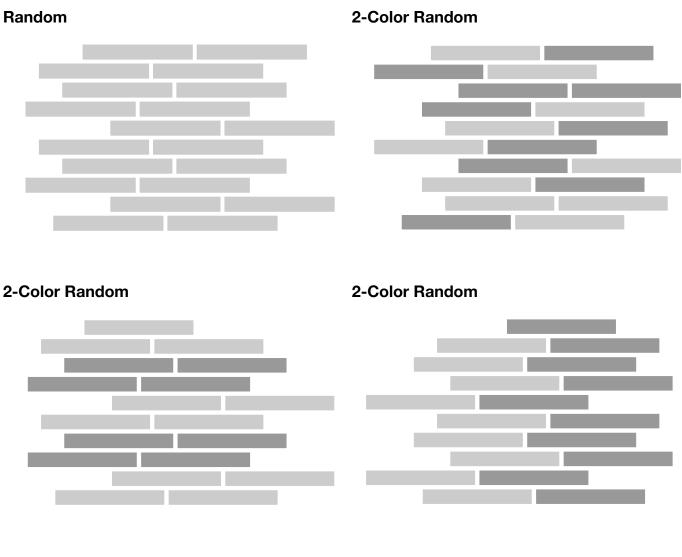

# **Installation Options.**

Neoflex Wood Series Flooring can be installed in a variety of different ways. Different colors can be combined to great effect.

Checkerboard

2-Color Checkerboard

2-Color Checkerboard

2-Color Checkerboard