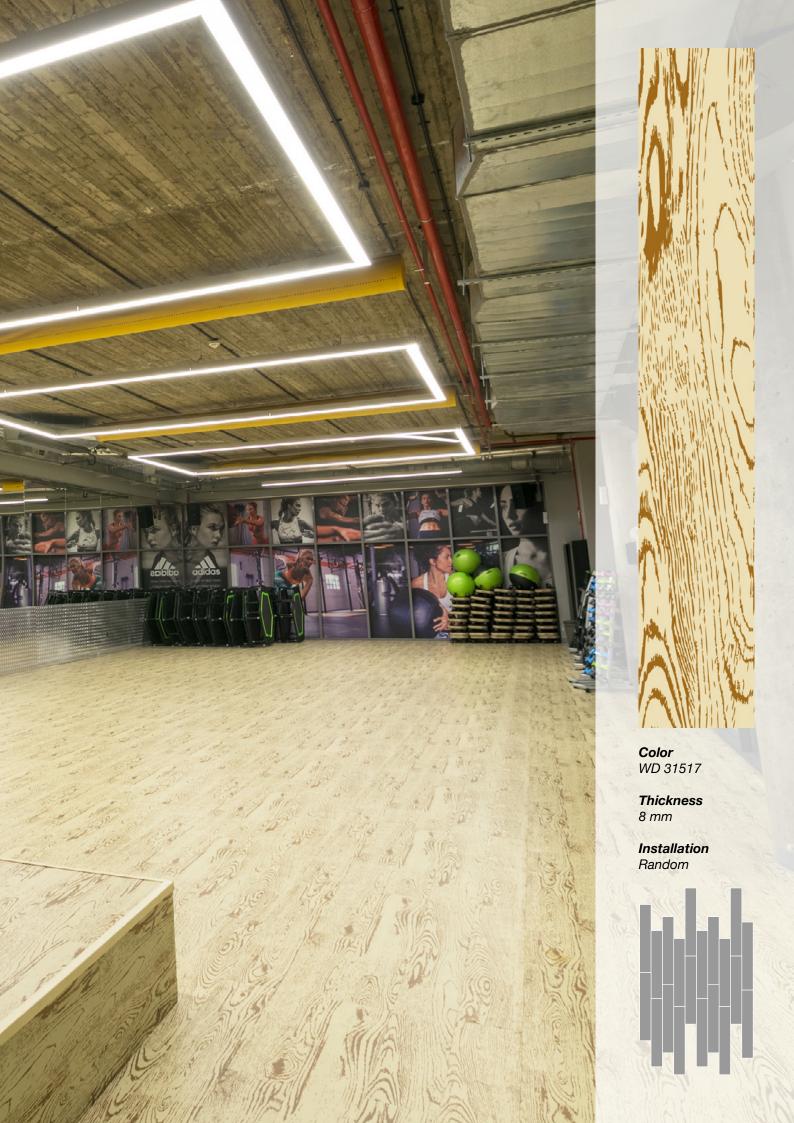

**Color** WD 30807

**Thickness** 8 mm

**Installation** Random

Color WD 28807

Thickness 2.5 mm

**Installation** Random

Installation Random & Cut to Contour