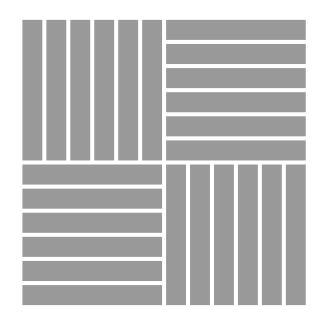

# **Installation Options.**

Neoflex Wood Series Flooring can be installed in a variety of different ways. Different colors can be combined to great effect.

Checkerboard

2-Color Checkerboard

2-Color Checkerboard

2-Color Checkerboard