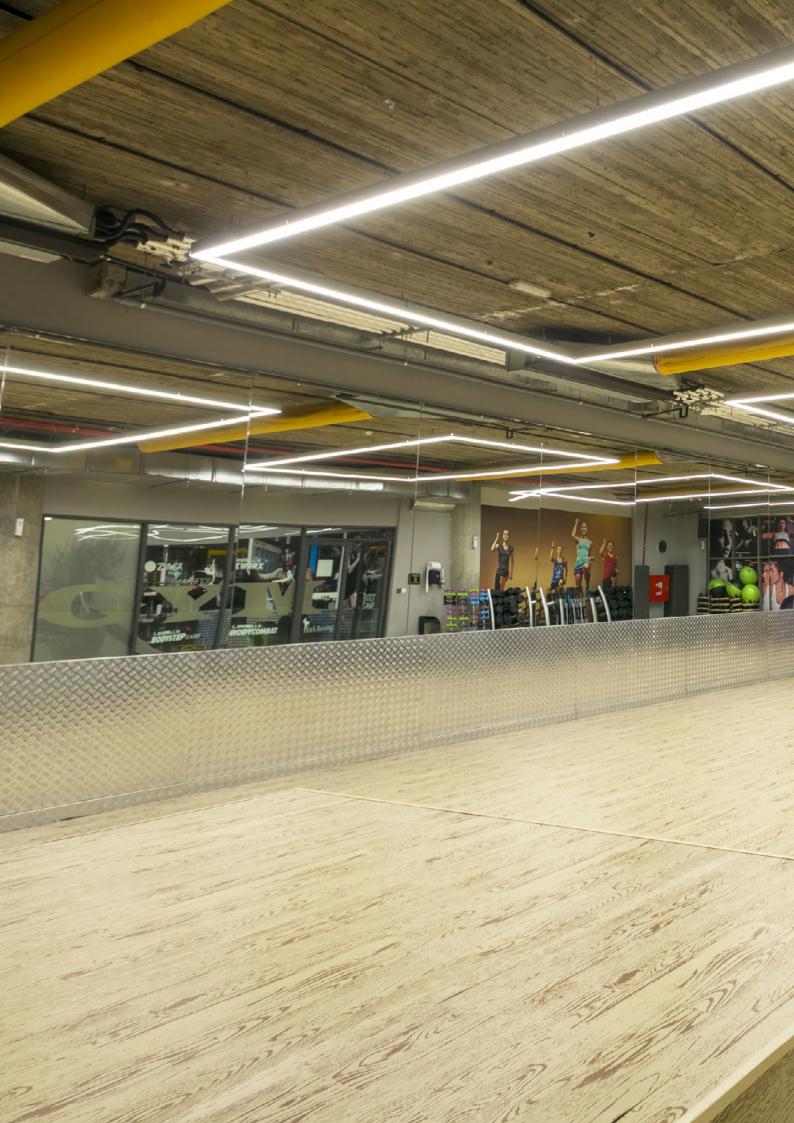

**Color** WD 30807

**Thickness** 8 mm

**Installation** Random

















Color WD 28807

Thickness 2.5 mm

**Installation** Random











Installation Random & Cut to Contour





























#### Standard Colors.

Neoflex Wood Series is available in a variety of standard colorways that utilize a colored pattern printed over a black EPDM rubber base.

The below color swatches are meant to give you a first impression of colors and materials. Experience has shown, however, that printed versions of colors cannot in all cases faithfully reproduce the color appearance of the originals. We therefore recommend that you consult your Neoflex partner on your preferred color choices, who will be happy to show you original samples and assist you.



### **Premium Colors.*