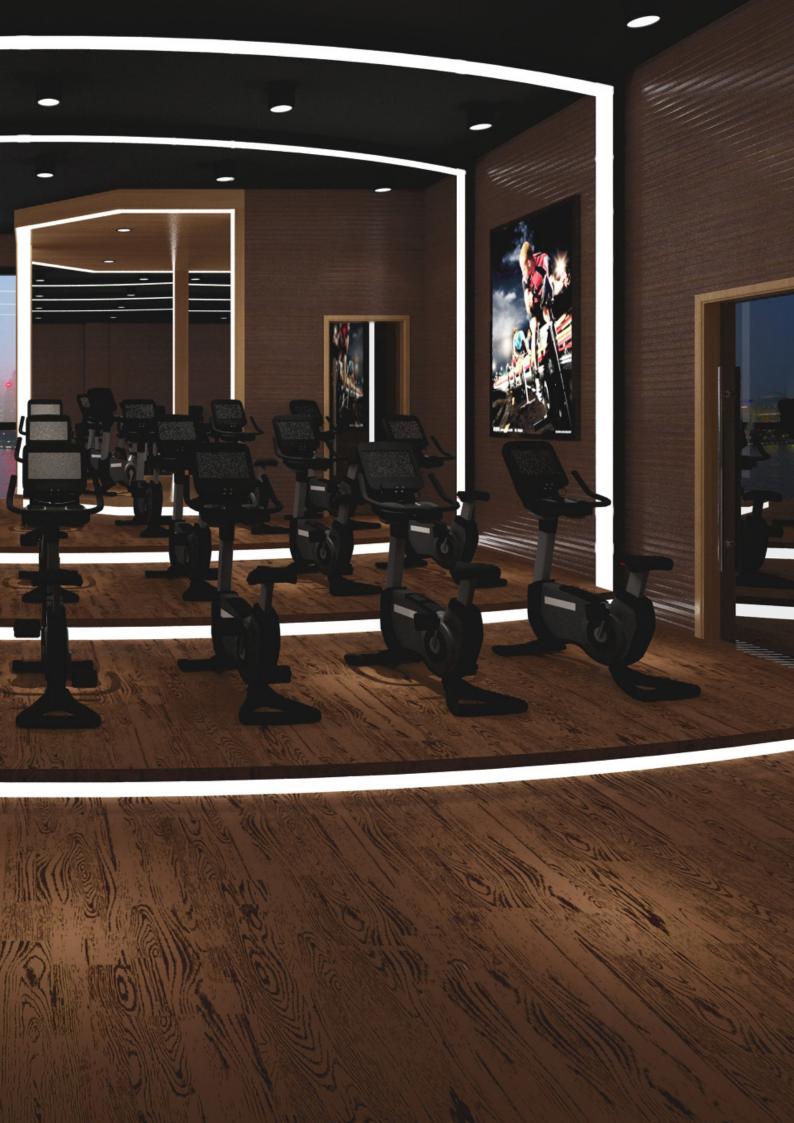

**Color** WD 30807

**Thickness** 8 mm

**Installation** Random

















Color WD 28807

Thickness 2.5 mm

**Installation** Random











Installation Random & Cut to Contour





























#### Standard Colors.

Neoflex Wood Series is available in a variety of standard colorways that utilize a colored pattern printed over a black EPDM rubber base.

The below color swatches are meant to give you a first impression of colors and materials. Experience has shown, however, that printed versions of colors cannot in all cases faithfully reproduce the color appearance of the originals. We therefore recommend that you consult your Neoflex partner on your preferred color choices, who will be happy to show you original samples and assist you.



### **Premium Colors.**

Neoflex Wood Series is available in a wide variety of premium colorways that utilize a colored pattern printed over a colored EPDM rubber base.

The below color swatches are meant to give you a first imp